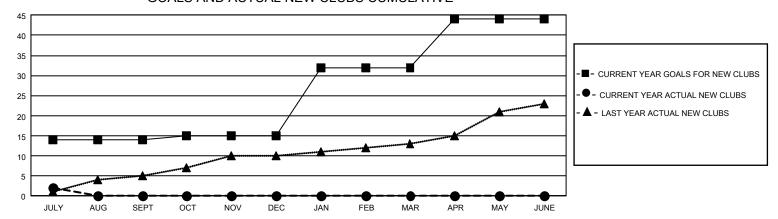

## GMT Constitutional Area 3, Group C

REPORT DOES NOT INCLUDE CLUBS IN UNDISTRICTED AREAS.

| Clubs                 |               |           |               | Members               |                          |                         |                                                    |
|-----------------------|---------------|-----------|---------------|-----------------------|--------------------------|-------------------------|----------------------------------------------------|
| RESULTS FOR 2024-2025 |               |           |               | RESULTS FOR 2024-2025 |                          |                         |                                                    |
| QUARTER               | NEW CLUB GOAL | NEW CLUBS | DROPPED CLUBS | QUARTER MI            | EMBER GROWTH NET<br>GOAL | MEMBER GROWTH<br>ACTUAL | DROPPED MEMBERS<br>ACTUAL (including<br>transfers) |
| JULY/AUG/SEPT         | 42            | 2         | 4             | JULY/AUG/SEP1         | T 361                    | 221                     | 157                                                |
| OCT/NOV/DEC           | 3             | 0         | 0             | OCT/NOV/DEC           | 315                      | 0                       | 0                                                  |
| JAN/FEB/MAR           | 51            | 0         | 0             | JAN/FEB/MAR           | 416                      | 0                       | 0                                                  |
| APR/MAY/JUNE          | 36            | 0         | 0             | APR/MAY/JUNE          | 252                      | 0                       | 0                                                  |

## GOALS AND ACTUAL NEW CLUBS CUMULATIVE