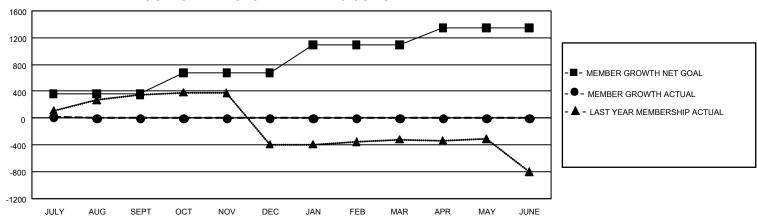

## GMT Constitutional Area 3, Group C

REPORT DOES NOT INCLUDE CLUBS IN UNDISTRICTED AREAS.

| Clubs                 |               |           |               | Members               |                          |                         |                                                    |
|-----------------------|---------------|-----------|---------------|-----------------------|--------------------------|-------------------------|----------------------------------------------------|
| RESULTS FOR 2024-2025 |               |           |               | RESULTS FOR 2024-2025 |                          |                         |                                                    |
| QUARTER               | NEW CLUB GOAL | NEW CLUBS | DROPPED CLUBS | QUARTER MI            | EMBER GROWTH NET<br>GOAL | MEMBER GROWTH<br>ACTUAL | DROPPED MEMBERS<br>ACTUAL (including<br>transfers) |
| JULY/AUG/SEPT         | 42            | 2         | 4             | JULY/AUG/SEP1         | T 361                    | 221                     | 157                                                |
| OCT/NOV/DEC           | 3             | 0         | 0             | OCT/NOV/DEC           | 315                      | 0                       | 0                                                  |
| JAN/FEB/MAR           | 51            | 0         | 0             | JAN/FEB/MAR           | 416                      | 0                       | 0                                                  |
| APR/MAY/JUNE          | 36            | 0         | 0             | APR/MAY/JUNE          | 252                      | 0                       | 0                                                  |

## GOALS AND ACTUAL MEMBERS CUMULATIVE

| DROPPED CLUBS: 4 |     | 69 CLUBS OF 771 ADDED 1 OR<br>MORE NEW MEMBERS | GENDER DISTRIBUTION                  |                |  |
|------------------|-----|------------------------------------------------|--------------------------------------|----------------|--|
|                  |     | WORE NEW WEWBERS                               | MALE                                 | 7,702 (48.57%) |  |
|                  |     |                                                | FEMALE                               | 8,149 (51.39%) |  |
| DROPPED MEMBERS  |     |                                                | NON BINARY                           | 0 (0.00%)      |  |
| DECEASED         | 12  |                                                | PREFER NOT TO ANSWER                 | 6 (0.04%)      |  |
| CLUB CANCELLED   | 32  |                                                | TOTAL FAMILY UNIT MEMBERS 6,369      |                |  |
| OTHER            | 111 | CLICK HERE FOR                                 |                                      |                |  |
| TOTAL            | 155 | CUMULATIVE MEMBERSHIP DATA                     | FAMILY MEMBERS PAYING HALF DUES 3,80 |                |  |